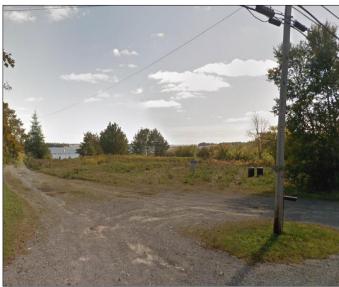

## **Property Details**

Available Acres: +/- 1.50 (0.61 hectares)

Future Use: Commercial General (C1)

Legal Description: PID #80074560

2023 Tax Assessed Value: \$ 54,000 CDN

2023 Taxes: \$ 1,606.77

Former petroleum fuel bulk plant, currently vacant lot. The site occupies an area of approximately 1.50 acres. The site is currently zoned as Commercial General (C1). The surrounding area is mostly zoned for residential properties. Continuing south along Brighton Road with approx. 2.8 km, a quick 5 minute drive into the Town of Lockeport.